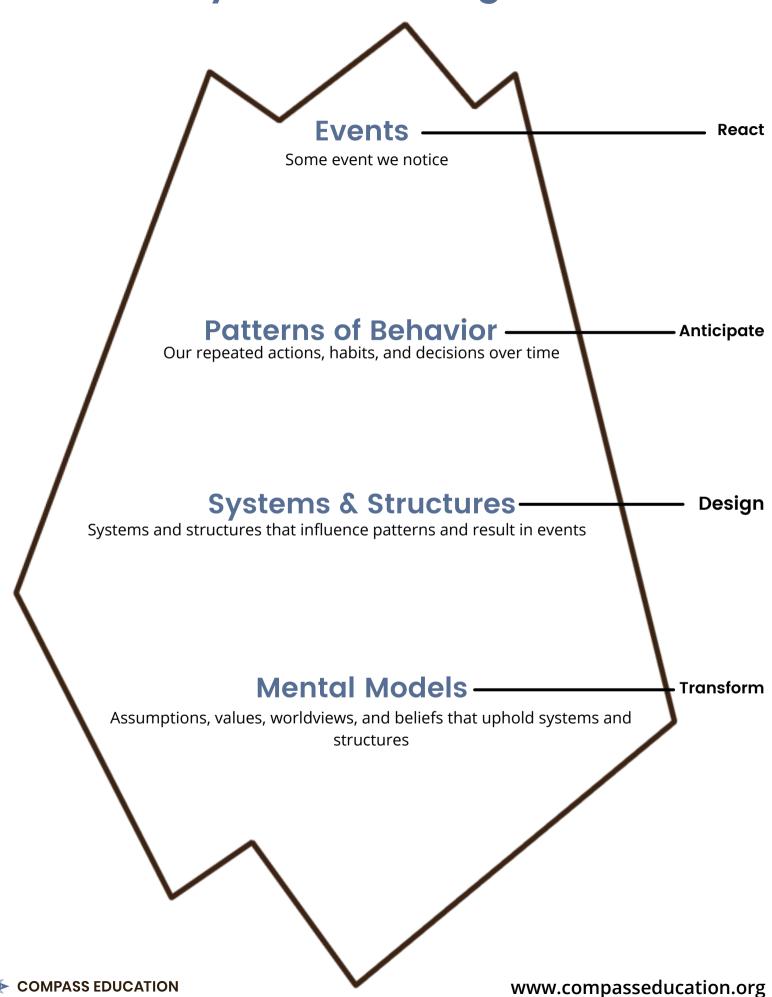

#### The Systems Iceberg Model

## **Events**·

Some event we notice

## Patterns of Behavior-

Our repeated actions, habits, and decisions over time

## Systems & Structures

Systems and structures that influence this pattern and result in events

## Mental Models<sup>\*\*</sup>

Assumptions, values, worldviews, and beliefs that uphold those systems and structure